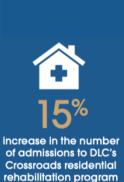

## DLC 2023 IMPACT

8,478 individuals who

341,677

a 9% increase over FY22

9,177
services provided to veterans

children and teens who received critical care through our Children's Crisis Stabilization Unit for suicidal thoughts, depression, and other behavioral health struggles